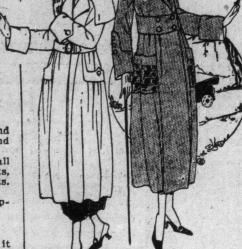

### Special Showing of Women's **New York Dress Coats**

These new coats have just reached the Women's Section. Among their many features you will note that all follow the straight line unerringly. Also that collars favor the shawl effect, and that waistlines may be beltless or have the most unique belts imaginable. Pockets, too, delight in all manner of shapes and sizes, while trimmings find expression in fancy silks, satin, huge buttons, strap-ping and lovely embroidery.

The materials are rich suede velours, tricotines,, burella cloths, gabardines, etc., in every wanted spring shade. Priced from \$35.00 to \$65.00.

Practical, Becoming and Beautiful Women's Imported Suits