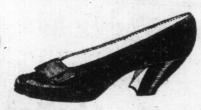

EVENING SLIPPERS. 400 pairs Satin Evening Slippers, black and popular colors; all sizes in the lot. Reg. \$2.95. Wednesday, \$1.49.

The actual outlay to have "Chamberlish made coat; sizes 36 to 46 lin's" weather stripping installed in your CAMEL'S HAIR DRESS. home is not great, and yet you get the maximum service. ING GOWNS. \$10.50. Red and black, figured patterns, long