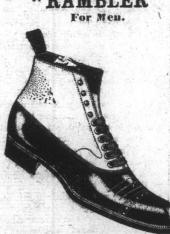

### 2 LEADERS!

"VICTORIA"

"RAMBLER"

leads in Women's Footwear, it has the style and wearing qualities of a \$3.00 Boot. PRICT-32.00.

A Big Crowd of Men PRICE-\$2.50.