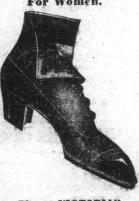

### 2 LEADERS!

"VICTORIA"

"RAMBLER"

leads in Women's Footwear, it has the style and wearing qualities of a \$3.00 Boot. PRICT-32.00.

A Big Crowd of Men PRICE-\$2.50.