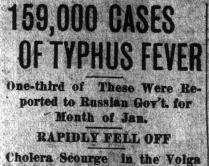

What Shall | Do? Cholera Scourge in the Volga Worse in July With 74,700

HICKS! SAMARA, Russia, Oct. 31.-In the Ques.-Dear Miss Page: We are country hicks and we want your ad-SAMARA, Russia, Oct. 31.—In the first seven months of the present year 159,000 cases of typhus were reported to the Russian government. One-third of these cases was in January. February and March also showed much typhus. The number of cases fell off rapidly in April and declined to 3,777 in July. The disease was worst in the Kursk, Tamboff, Orel and Gomel govern-ments. Cholera raged chiefly along the Volga in the famine districts of Oufa, Saratoff and Samara. In all 126,760 cases were reported up to September 1. July was the worst month with 74,700 cases. The first half of August showed 16,600 cases. The third week of August developed only 1,701 cases and the fourth week 290 cases. While the disease was subsiding

'Virginia

Page

Says'

VIRGINIA BUG

modate you, go ahead, but return

While the disease was subsiding the Volga area it was still on the crease in certain sections of beria. Moscow had only 339 reported Sees in all and most of these were