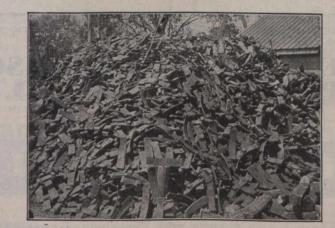

### **BRAKE SHOE SCRAP REDUCED** TO THE ABSOLUTE MINIMUM

The Steel Back Brake Shoes here pictured were all worn down practically to the steel back.

The average weight of 100 shoes taken at random from this pile was about  $5\frac{1}{2}$  lbs.

The roads using these shoes received about twice as much brake shoe service as could have been gotten from ordinary unreinforced shoes. It paid them and it will pay your road to use Steel Back Brake Shoes.