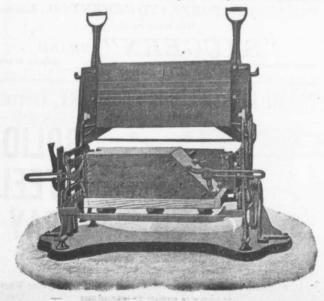

## THE MILES CONCRETE BUILDING BLOCK MACHINE

Makes 40 Different Sizes of Stone in Any Design, as well as the Specials, viz.: Water Table, Gable, Circle, Angle, Chimney, Cornice, Pier Blocks, etc.

Catalogues and Information Cheerfully Furnished.

This Machine makes all blocks face down-"the only practical way "-allowing of a richer and finer facing, producing blocks that are perfect in appearance and impervious to moisture.

Let us tell you how the "Miles" will pay for itself over any other machine in three months' operation.

Manufactured and Sold by

VINING BROS. M'f'g. Co.

Niagara Falls, - Can.