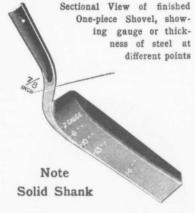

## "BULL DOG" SHOVELS

forged from one piece of High Carbon Bar Steel without weld or rivet, solid neck and blade, tempered in oil, straight chucked handle can be replaced when broken.

CANADIAN SHOVEL & TOOL CO. LIMITED WRITE FOR CATALOGUE

HAMILTON, CANADA

... Speaks For Itself ...