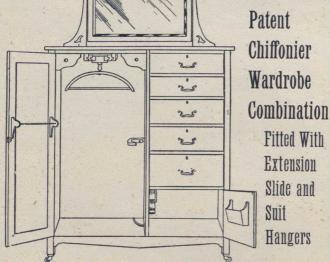

## Showing Interior of Wardrobe Combination No. 135

Price in Birch Mahogany Finish or Surface Oak \$35.00, with Wooden Panel in Door. \$40.00 with Bevel Plate Glass Mirror in Door.

The above is only one of 20 different styles we make for men's or women's use, and sell direct to the individuals, thereby saving the middleman's profit. Write for Catalogue.

Wardrobes on exhibition at the Cranston Novelty Company's Showrooms, Stair Building, 123 Bay Street, Toronto, Ont.

Weir Wardrobe Co. of Canada LIMITED MOUNT FOREST, ONTARIO