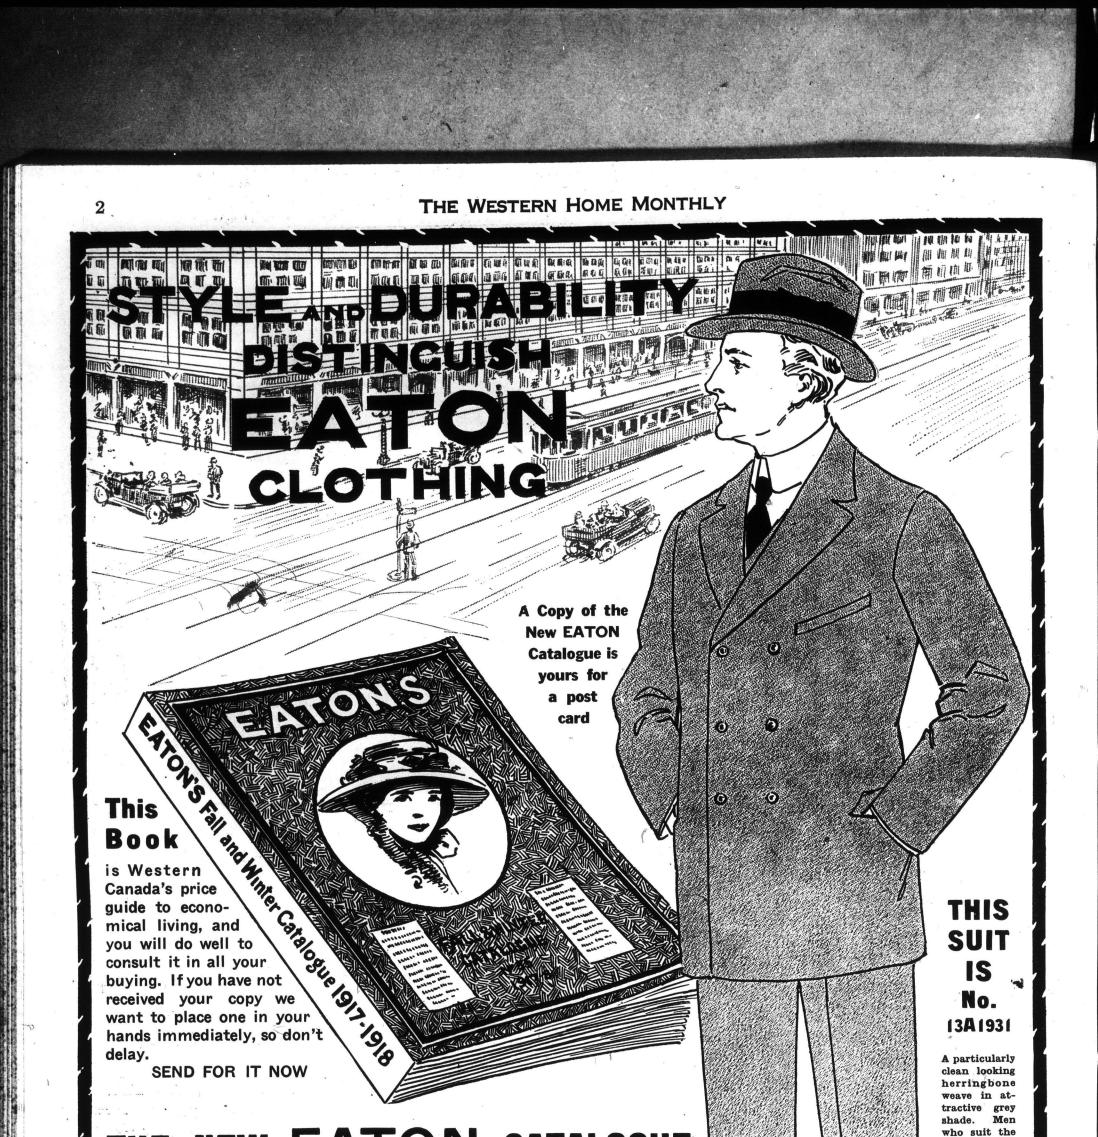

ar he m

lił fo

or pr

HIIIII

- CARACTERINE

double breast-

ed style will find this an

ideal suit for

every day

wear. Pants

have belt loops, two side,

one hip and

one watch

13A1931—In

sizes 36 to 44

inches chest

measure and

30 to 34 inches

leg measure. Give height

and weight when ordering. **PRICE** 

1150

PREPAID

pocket.