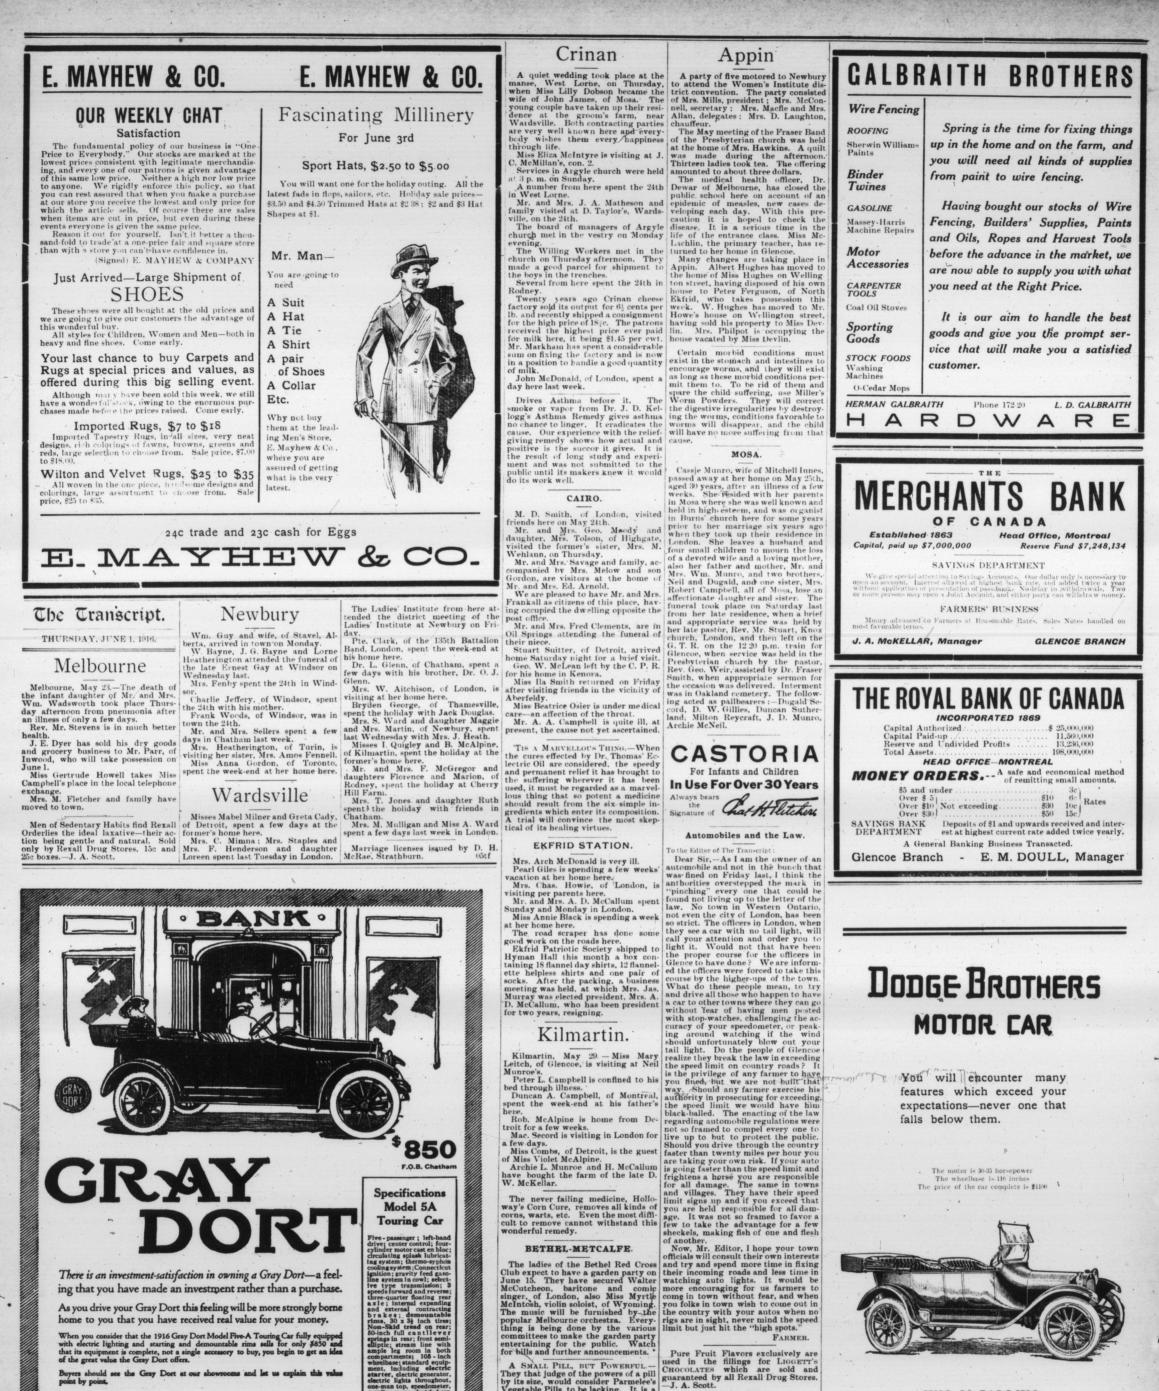

## RA

3.

There is an investment-satisfaction in owning a Gray Dort-a feeling that you have made an investment rather than a purchase.

As you drive your Gray Dort this feeling will be more strongly borne home to you that you have received real value for your money.

When you consider that the 1916 Gray Dort Model Five-A Touring Car fully equipped with electric lighting and starting and demountable rims sells for only \$850 and that its equipment is complete, not a single accessory to buy, you begin to get an idea of the great value the Gray Dort offers.

Buyers should see the Gray Dort at our showrooms and let us explain this value point by point.

PARROTT & MITCHELL Glencoe, Ont. Dealers

850 F.O.B. Chatha Specifications Model 5A Touring Car enger ; left-hand ter control; four-otor cast en bloc; ; splash lubricat-; thermo-syphon line system in live type tr ard and re ims, 30 x 31 inch tires 0-inch full cantllever with both inch