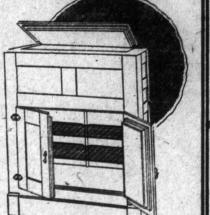

Reversible backs, padded seats, foot rests, long handles

and rubber tires on wheels. Special Go-Carts. Natural var nish, \$8.45. Grey enames, \$10.00 White

Sleeper back, reed trim 14-inch rubber tires.

Refrigerators, hardwood, natural finish, galvanized ice and food chamber; width 24 in., depth 17 in., height 40 in. Special, \$9.50. Refrigerator, hardwood, natural finish, rounded corners, white enamel interior. \$14.00.

white enamel interior, movable wire shelf, \$15.00. Refrigerators (illustrated), hardwood, golden finish, double door

Refrigerators, of solid oak, golden finish, white enamel interior, movable shelves and ice rack, \$33.00.