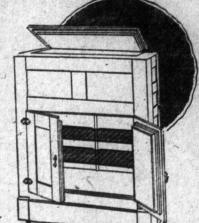

## You Make No Mistake When You Buy a Simpson Refrigerator

**Sulkies \$2.98.** Hammo

With scalloped canopy

Complete .....\$21.75

Hammo Couch, heavy angle steel frame, fitted with link

spring; mattress has roll edge and felt filling.

Reversible backs, padded seats, foot rests, long handles

and rubber tires on wheels. Special Go-Carts. Natural var nish, \$8.45. Grey enames, \$10.00 White

Sleeper back, reed trim 14-inch rubber tires.

Refrigerators, hardwood, natural finish, galvanized ice and food chamber; width 24 in., depth 17 in., height 40 in. Special, \$9.50. Refrigerator, hardwood, natural finish, rounded corners, white enamel interior. \$14.00.

white enamel interior, movable wire shelf, \$15.00. Refrigerators (illustrated), hardwood, golden finish, double door

Refrigerators, of solid oak, golden finish, white enamel interior, movable shelves and ice rack, \$33.00.