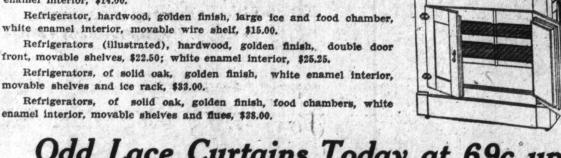

Reversible backs, padded seats, foot rests, long handles

and rubber tires on wheels. Special Go-Carts. Natural var nish, \$8.45. Grey enames, \$10.00 White

Sleeper back, reed trim 14-inch rubber tires.

Refrigerators, hardwood, natural finish, galvanized ice and food chamber; width 24 in., depth 17 in., height 40 in. Special, \$9.50. Refrigerator, hardwood, natural finish, rounded corners, white enamel interior. \$14.00.

white enamel interior, movable wire shelf, \$15.00. Refrigerators (illustrated), hardwood, golden finish, double door

Refrigerators, of solid oak, golden finish, white enamel interior, movable shelves and ice rack, \$33.00.