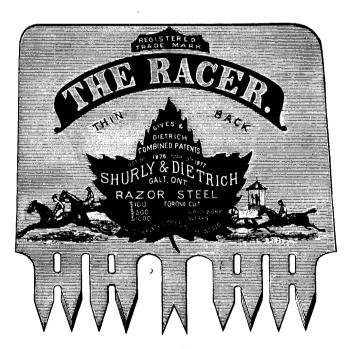

#### GROUND THIN ON BACK

Save Labor

Save Gumming

Save Time

Save Files

### This Saw Stands Without a Rival

AND IS THE

#### FASTEST CUTTING SAW IN THE WORLD!

Its Superiority consists in its Excellent Temper. It is made of "Razor Steel," which is the finest ever used in the manufacture of Saws. We have the sole control of this steel. It is tempered by our secret process, which process gives a keener cutting edge and a toughness to the steel which no other process can approach.