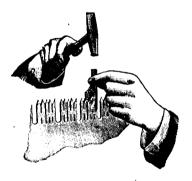

## Maple Leaf Saw Set

MANUFACTURED BY

SHURLY & DIETRICH, Galt, Ont.

Directions.—Place the set on the point of tooth, as shown in the accompanying cut, and strike a very light blow with a tack hammer. If you require more set, file the tooth with more bevel.

If you follow directions you cannot make a mistake. Be sure and not strike too hard a blow, and it will set the hardest saw. On receipt of 40 cents we will send one by mail.

We are the only manufacturers in the world who export Saws in large quantities to the United States.