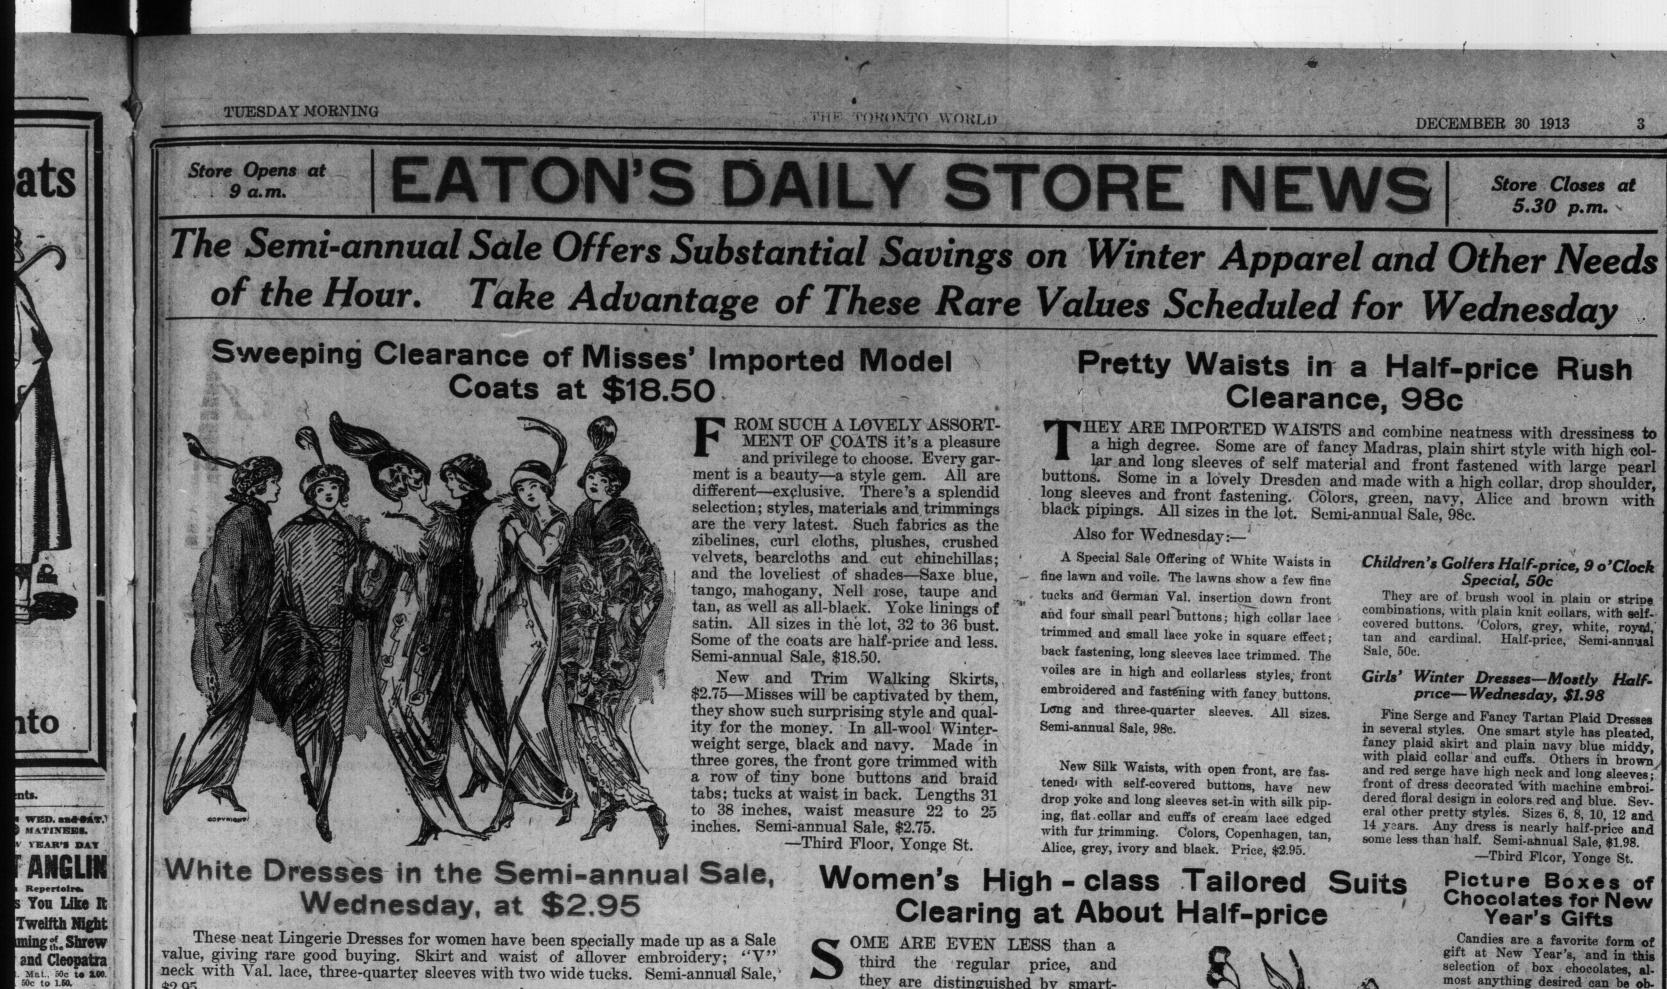

### Smart Coats at \$9.50 Are Splendid Value

Coats in the modish 34-length, exhibiting many of the newest style features, coats that, in many cases, were originally double their present price, are these which are displayed in such attractive array for Wednesday. Many of the new sleeves are to be seen. There is the drop shoulder, the

Raglan, the wide armhole, and frequently the last and the first combined in skilful fashion, as well as the conservative set-in sleeve. The majority have rounded fronts, some are belted at the back; some are made with closely-fitting collars, some with convertible collars, trimmed with velvet or some contrasting material, some models being half-lined with satin. The materials include several cloths in boucle finish, diagonals, all-wool beavers, and many pretty tweeds, in grey, tan, brown, taupe, a greyish green, two-tone taupe, two-tone effects and black. Semi-annual Sale price, \$9.50.