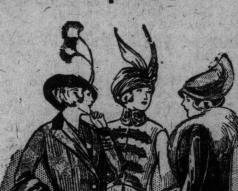

### Smart Coats at \$9.50 Are Splendid Value

Coats in the modish 34-length, exhibiting many of the newest style features, coats that, in many cases, were originally double their present price, are these which are displayed in such attractive array for Wednesday. Many of the new sleeves are to be seen. There is the drop shoulder, the

Raglan, the wide armhole, and frequently the last and the first combined in skilful fashion, as well as the conservative set-in sleeve. The majority have rounded fronts, some are belted at the back; some are made with closely-fitting collars, some with convertible collars, trimmed with velvet or some contrasting material, some models being half-lined with satin. The materials include several cloths in boucle finish, diagonals, all-wool beavers, and many pretty tweeds, in grey, tan, brown, taupe, a greyish green, two-tone taupe, two-tone effects and black. Semi-annual Sale price, \$9.50.