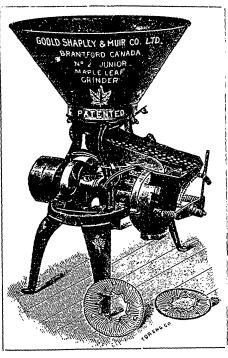

## ....A PERFECT GRAIN GRINDER.... The Patent Ball-Bearing

## Junior Maple Leaf Grinder

WITH 8-INCH SINGLE BURRS.

## MANY IN USE AND WORKING SUCCESSFULLY

The Junior Maple Leaf is especially adapted for Wind Mill, Horse or Tread Power, or any other power less than 8 or 10 horse.

one for coarse grain and general purposes, and the other for hard grain and fine work.

The Patent Ball-Bearing takes the heavy back pressure of the burrs when at work, and greatly lessens the friction. In consequence the Grinder will do more with a given power than any other.

We Will Give Any Responsible Party a Fair Trial.

We Absolutely Guarantee the Grinder. Send for Prices.

We also make the famous No. 1 Maple Leaf Grinder with 10 inch burrs.