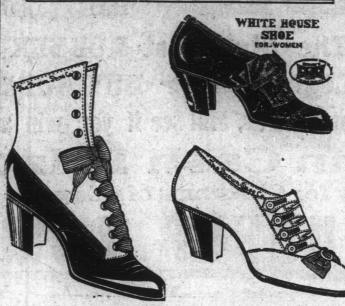

#### Warner's Rust-Proof Corsets

are the choice of the woman who really cares about her appearance. Prices from

\$3.00 to \$6.50 pair.

Sole Agents for Newfoundland.

Big Sale of White Boots and Shoes at Smallwoods.

To reduce the high cost of footwear we offer our customers some ten thousand pairs of White Canvas Boots and Shoes at greatly reduced

Ladies' White Canvas High Cut Laced Boots,

Ladies' White Canvas 2-Strap Shoes. . . \$2.59 Ladies' White Canvas Laced Shoes . . . \$2.49 SECURE A PAIR TO-DAY.

See display windows for lowest prices on Boots and Shoes for men, women and children. Mail Orders receive prompt attention.

# F. Smallwood,

The Home of Good Shoes.

We respectfully solicit a share of the marginal trading of every investor in the city.

Representing E. M. Fuller & Co., a reputable firm actively trading in every stock and bond listed in New York, we are always in a position to execute your business promptly and satisfac-