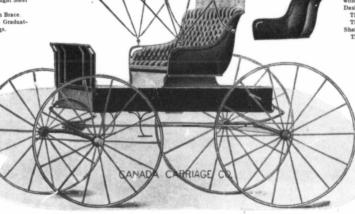

## **Brockville Vehicles**

The Brockville Wrought Iron Line embodies more special features and strong points than any other line of Vehicle offered to the Canadian Farmer

### **Some Features**

The Brockville Steel Channel Perch Con-

struction.

The Brockville Wrought Three Prong 12 Inch Circle.

12 Inch Circle.
The Brockville One Piece Wrought Steel
Continuous Body Loops.
The Brockville Diamond Reach Brace.
The Brockville Oil Tempered, Graduated
Cast Steel Easy Riding Springs.

#### **More Features**

The Brockville Heavy Panel Plugless

The Brockville Steel Clamp Body Corner.
The Brockville Full Padded Dashes,
with Dash Braces and Rails welded to

Dash Frames.
The Brockville Silk Rubber Top Lining.
The Thompson "Patent" Truss Brace