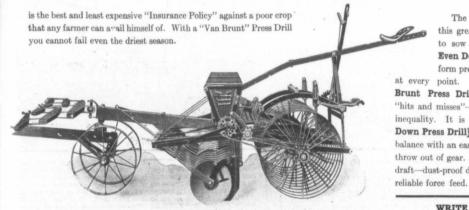

## HE VAN BRUNT PRESS DRI

End View of Single Disc Press Drill. Made in 7 inch Feeds-14. 16 and 18 sizes. Single and Double Disc and Shoe.

The real business of this great implement is to sow the grain at an Even Depth with a uniform pressure on the soil at every point. With the Van Brunt Press Drill there are no "hits and misses"-no bunching or inequality. It is the Only Low Down Press Drill having a perfect balance with an easy adjustment to throw out of gear. Extremely light draft-dust-proof disc bearings and