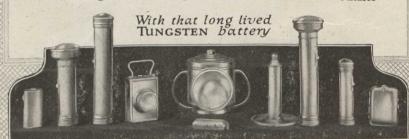

## Twenty-one men, two battered boats, an angry sea

A ND then night fell. Adrift in open boats, the crew of the steamer "Kanawha"—abandoned ninety-five miles southeast of Cape Hatteras on March 16th, 1916 - had practically given up all hope.

But by a twist of fate one of the crew, on leaving the

sinking steamer, had taken with him an EVEREADY Flashlight. Water soaked though it was, this little light did not fail. Miles away the steamer "Santa sighted its bright Marta"

flashes and recognizing them as a signal of distress, came at full speed to the rescu: of the imperiled crew.

Thus were the lives of twentyone men saved by this "light of preparedness", EVEREADY -the same light that may some day serve you with equal faithfulness in one of

the emergencies of this uncertain world. EVEREADY lights with Tungsten Bat-

teries are obtainable in many styles, priced from 75c up, at deal-ers everywhere. Get yours to-day.

Canadian National Carbon Co., Limited