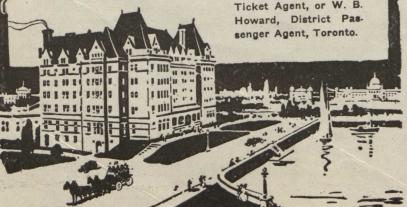

## Twenty-one men, two battered boats, an angry sea

A ND then night fell. Adrift in open boats, the crew of the steamer "Kanawha"—abandoned ninety-five miles southeast of Cape Hatteras on March 16th, 1916 - had practically given up all hope.

But by a twist of fate one of the crew, on leaving the

sinking steamer, had taken with him an EVEREADY Flashlight. Water soaked though it was, this little light did not fail. Miles away the steamer "Santa sighted its bright Marta"

flashes and recognizing them as a signal of distress, came at full speed to the rescu: of the imperiled crew.

Thus were the lives of twentyone men saved by this "light of preparedness", EVEREADY -the same light that may some day serve you with equal faithfulness in one of