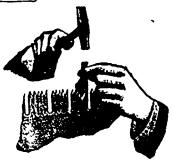

### Maple Leaf Saw Set

MANUFACTURED BY

SHURLY & DIETRICH, Galt, Ont.

Directions.—Place the set on the point of tooth, as shown in the accompanying cut, and strike a very light blow with a tack bammer. If you require more set, file the tooth with more bevel.

If you follow directions you cannot make a mistake Be sure and not strike too hard a blow, and it will set the hardest saw. On receipt of 40 cents we will send one by mail.

We are the only manufacturers in the world who export Saws in large quantities to the United States.