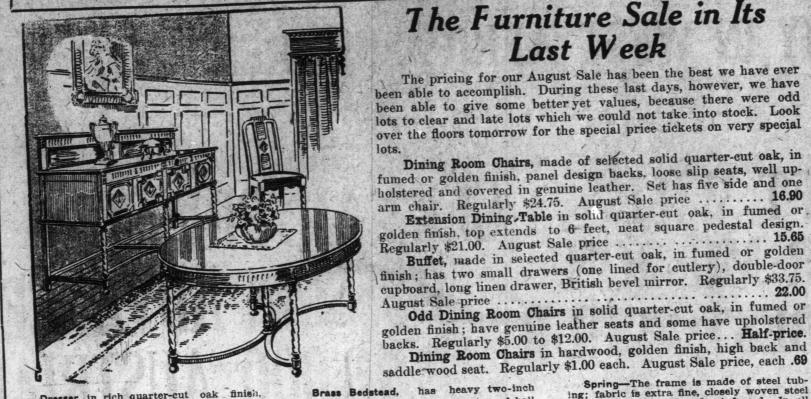

THE LAST WEEK, OF WHICH THURSDAY COMPLETES THE FRST HALF, must see THE FINAL CLEAR-ANCE of all the big sale stocks, so watch carefully and act quickly and you are certain of splendid returns.

The Furniture Sale in Its

The pricing for our August Sale has been the best we have ever

Dining Room Chairs, made of selected solid quarter-cut oak, in

Extension Dining Table in solid quarter-cut oak, in fumed or

Buffet, made in selected quarter-cut oak, in fumed or golden

golden finish, top extends to 6 feet, neat square pedestal design.

golden finish; have genuine leather seats and some have upholstered

backs. Regularly \$5.00 to \$12.00. August Sale price... Half-price.

saddle wood seat. Regularly \$1.00 each. August Sale price, each .69

Dining Room Chairs in hardwood, golden finish, high back and

Spring—The frame is made of steel tubing; fabric is extra fine, closely woven steel wire, well supported and reinforced. In all sizes. Regularly \$3.00. August Sale price..