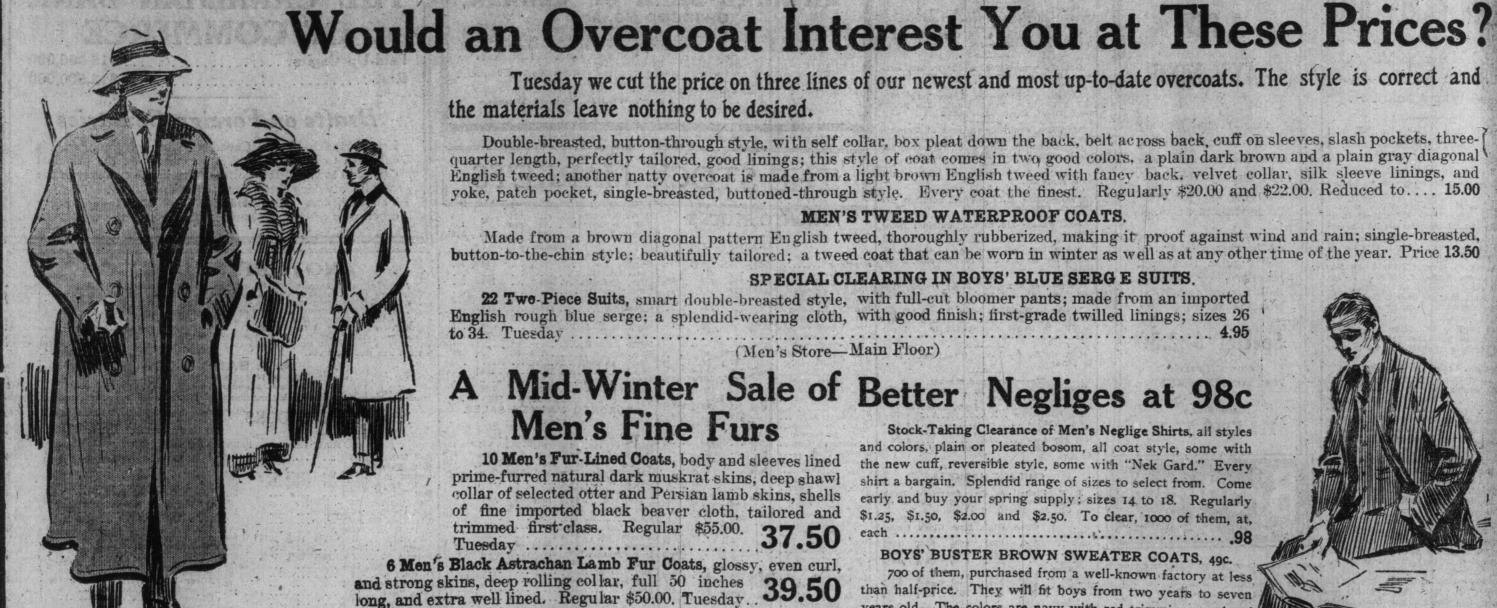

# The Robert Simpson Company, Limited

Tuesday we cut the price on three lines of our newest and most up-to-date overcoats. The style is correct and the materials leave nothing to be desired.

Double-breasted, button-through style, with self collar, box pleat down the back, belt across back, cuff on sleeves, slash pockets, threequarter length, perfectly tailored, good linings; this style of coat comes in two good colors, a plain dark brown and a plain gray diagonal English tweed; another natty overcoat is made from a light brown English tweed with fancy back, velvet collar, silk sleeve linings, and yoke, patch pocket, single-breasted, buttoned-through style. Every coat the finest. Regularly \$20.00 and \$22.00. Reduced to .... 15.00

MEN'S TWEED WATERPROOF COATS. Made from a brown diagonal pattern English tweed, thoroughly rubberized, making it proof against wind and rain; single-breasted, button-to-the-chin style; beautifully tailored; a tweed coat that can be worn in winter as well as at any other time of the year. Price 13.50