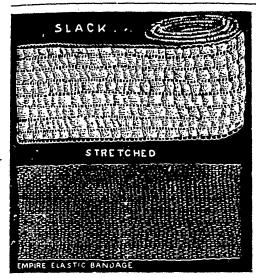

## THE EMPIRE ELASTIC BANDAGE

Specially Adapted for Varicose Veins.

We invite the attention of the Medical and Surgical Profession to the various merits combined in our Bandages:
1st. ITS POROSITY—the greatest in the "Empire." I never causes itching, rash, or ulceration under the band-

age.
2nd. ITS ELASTICITY, which will enable the surgeon or nurse to put it on at any required tension, and which will follow a swelling up and down, as the case may be, a feature unknown to any other bandage.

3rd. ITS ABSORBENT PROPERTIES—greatest in the

"Empire

4th. ITS EASY APPLICATION to any part of the body, not being necessary to fold over as with other bandages, as it follows itself with equal uniformity around any part

of the abdomen.

5th. ITS SELF-HOLDING QUALITIES. No bother with pins, needle or thread, or string, so tiresome to surgeons, as simply tucking the end under the last fold insures its permanent stay until its removal for purposes of cleanliness.

6th. The only Bandage that is SUPERIOR TO THE ELASTIC STOCKING for varicose veins.

Send \$1.00 for 3 in. by 5 yds. Bandage on approval.

As an abacmical Supporter with Butten inserted at the Navel-

Is made of the same material, and possesses the same merits as the Empire Elastic Bandage and Abdominal Supporters, and is pronounced by all who have seen it to be the pestix the world. All of our goods are sent free by mail upon receipt of price, and money refunded if not satisfactory.