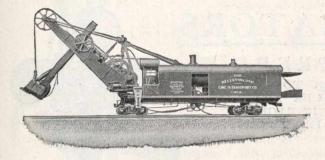

# STEAM SHOVELS

¶ A high-class and powerful machine, absolutely reliable under all conditions of service.