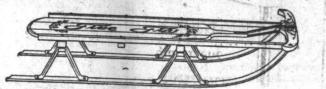

### - GET IT AT GEAR'S -The Right Christmas Gift!

FIRE FLY SLEDS-3 SIZES IN STOCK. HOCKEY SKATES—Champion, 'Varsity, Tube, Nickel and Dull finish; Belle and Ladies' Beauty. HOCKEY STICKS-Boys' Red, Juvenile, Kids, Practise and