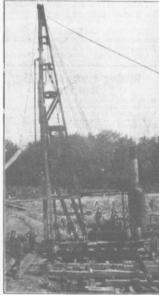

#### PILE DRIVING

and Foundation Work.
By 5-ton Automatic Steam Pile Hammer,
Water Jet or Drop Hammers, Dock Building, Submarine Work and Dredging.

BUILDING MOVER AND WRECKER

JNO. E. RUSSELL, - Toronto