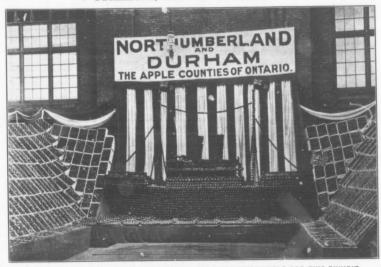

## RURALHOME

PETERBORO, ONT.

NOVEMBER 23

MUCH CREDIT IS DUE THE FRUIT CROWERS WHO WERE RESPONSIBLE FOR THIS EXHIBIT

The progress of the fruit growing industry in Northumberland and Durham counties of Ontario, is reflected in their exhibits at the Ontario Northumberland and Durham counties of Ontario, is reflected in their exhibits at the Ontario Northumberland is sufficient to the sufficient of these counties made their first exhibit at this show. Last year, with more assistance and better organization they made a fine exhibit and this year the exhibit of the well organized fruit growers of the two counties was the admiration of all visitors at the Fruit Show last week. The good ship Duke of Connaught, of the N. and D. Line here illustrated, was made of 18 barrels of choice apples grown in the two counties. In the entire exhibit were one 60b boxes of apples. Cooperative enterprise on the part of the growers made this arbibit possible.