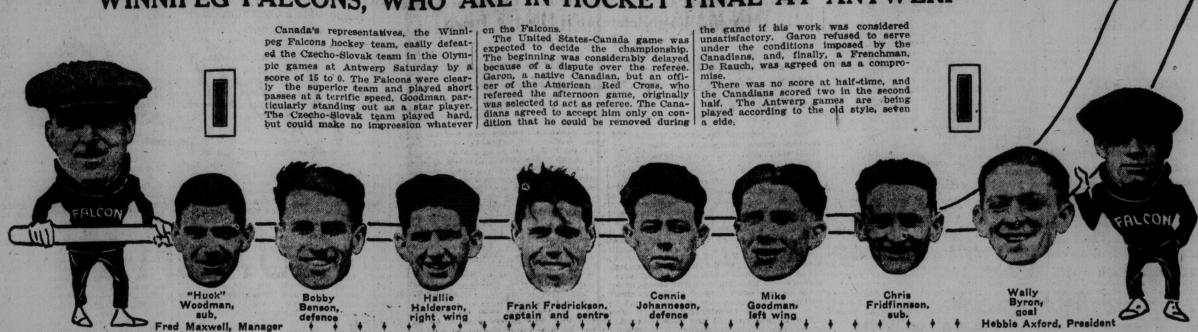

## WINNIPEG FALCONS, WHO ARE IN HOCKEY FINAL AT ANTWERP

### SWEDEN OR FINAL

echo-Slovakia the Yankees othing.

(Canadian Press.) dpeg carried the for the second lookey series by States sevon in meet Sweden in row, and by their performances and the United rites for world's

# Canada's Hockey Team Beat United States in Semi-Final 2-0