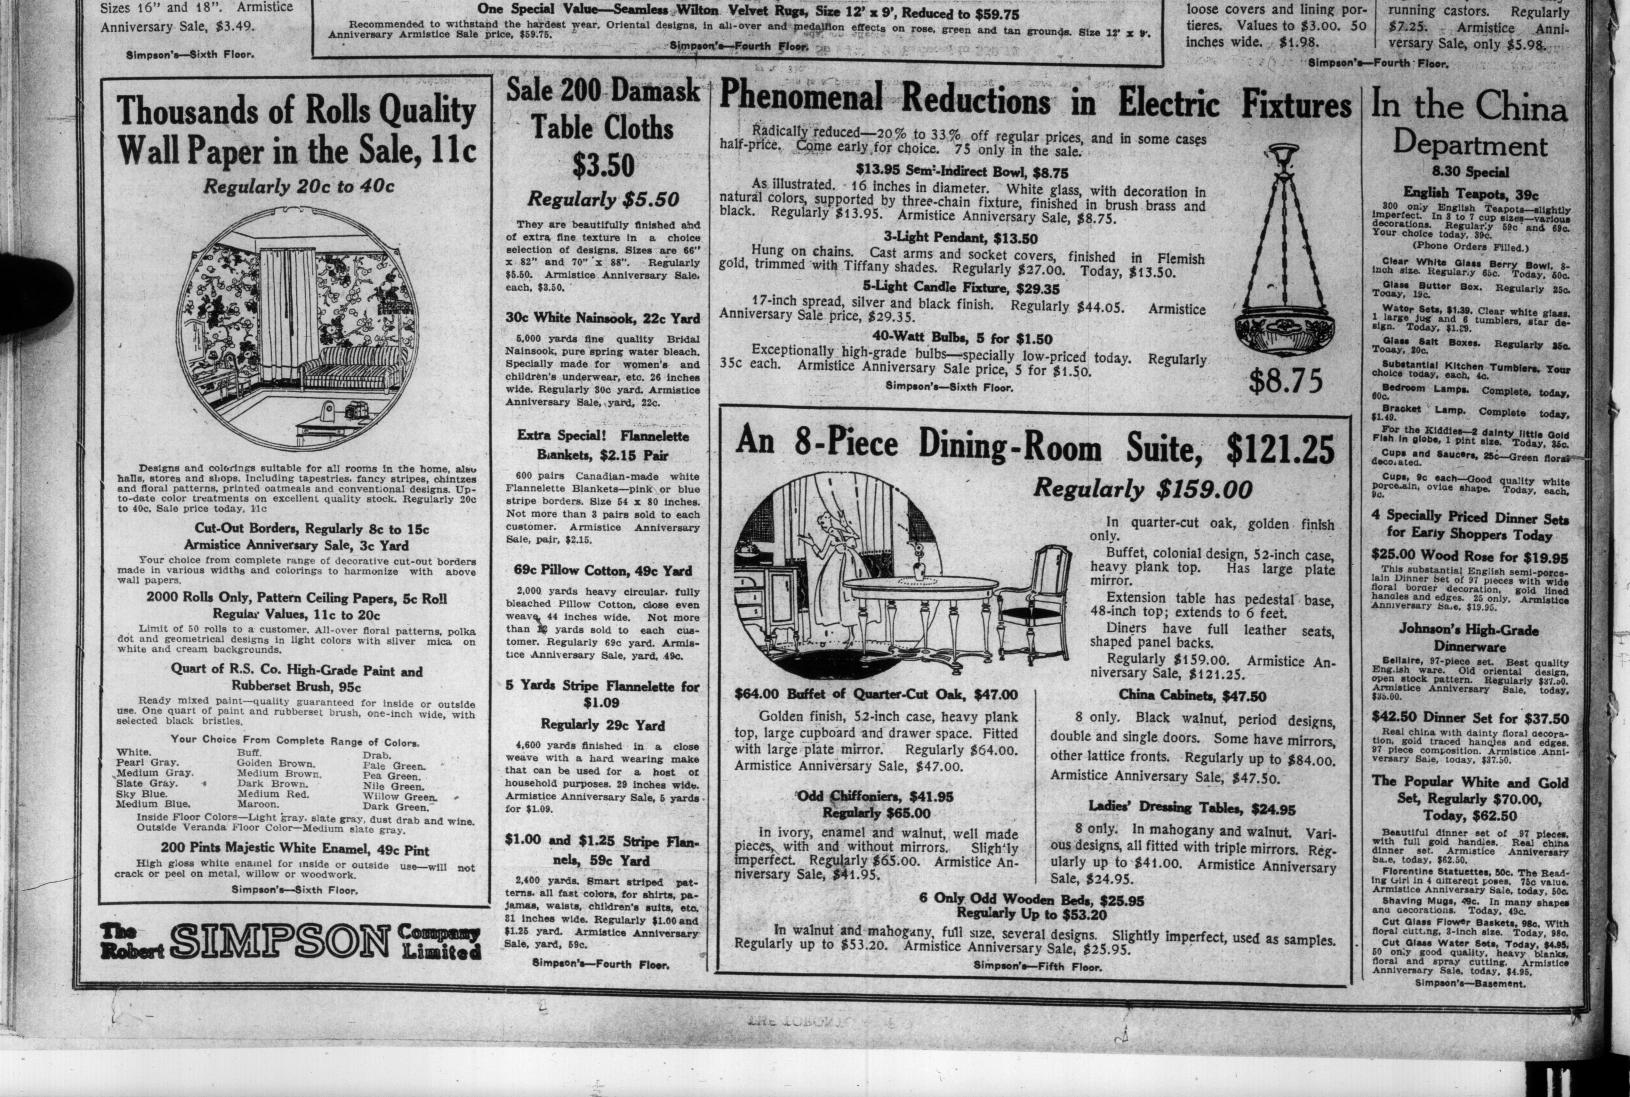

## Values Unsurpassed in Attractive Furnishings for the Home **Trunk Clearance** Chintzes, Lace Curtains The Biggest Floor Covering Event of the Season At Armistice Anniversary Sale Prices \* \$7.75 100 Wilton, Axminster and Brussels Rugs Reduced Chintz, 29c Yard Here Are a Few of Them : Exceptional offering of can-

2000 Yards of Body Carpet, Mostly Brussels and Tapestry, \$1.75, \$1.85, \$1.95 and \$2.95 a Yard These are imported carpets made by the best makers, and in the action you will find carpets to suit any room.

\$175.00, for \$149.50 \$145.00, for \$119.50

\$127.50, for \$109.50 Axminster, usually \$ 97.50, for \$ 89.75 Axminster, usually \$ 75.00, for \$ 59.75 Brussels, usually \$ 51.50, for \$ 44.95

Tapestry Rugs Reduced Good quality Tapestry Rugs, made with one seam, three designs only. Size 12' x 9', \$21.95; size 7' 6" x 9', \$13.25.

## Lace Curtains, \$1.89 Pair

150 pairs, in white, ivory or ecru, with plain centres and allover neat design, also medallion centres. Values to \$2.39. Armistice Anniversary Sale, pair, \$1.89.

50-Inch Width Chintz at Bedroom Boxes, \$5.98 \$1.98 Yard Covered in attractive chintz with padded top, plain Heavy quality chintz, specially adapted for use in color lining. Size 36 x 20 dining-room and livinginches wide, by 15 inches room for over-draperies, high. Complete with easy-