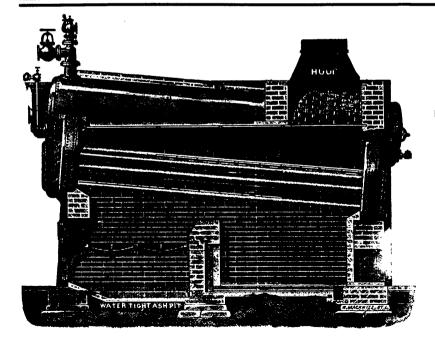

MANUFACTURED BY

## The Canadian Heine Safety Boiler Co. TORONTO, ONT.

THE HEIVE SAFETY BOILER—Made in units of 100 to 500 h.p., and can be set in batteries of any number. Suitable for Mines, Pulp Mills, Water and Electric Installations, and large plants generally The best and most economical boiler made.