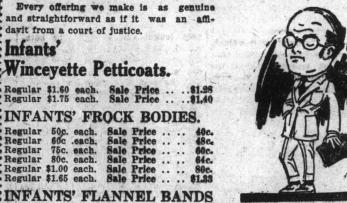

## This Season's Best and Most Desirable UNDERWEAR.

(Lace trimmed knee.)
Reg. 80c, pair. Sale Price 75c.
Reg. 99c. pair. Sale Price 80c.
Reg. 95c. pair. Sale Price 85c.
Reg. \$1.20 pair. Sale Price \$1.08

Fleeced Undervests.

(High neck; short sleeves.)
Reg. 85c. each. Sale Price 75c.
Res. 95c. each. Sale Price 85c.

Stanfield's

Combinations.

Pink Silk Camisoles. Fleece Lined Reg. \$1.60 each. Sale Price \$1.28 Reg. \$1.80 each. Sale Price \$1.45 Reg. \$2.00 each. Sale Price \$1.40 Reg. \$2.25 each. Sale Price \$1.50 Reg. \$1.00 each. Sale Price \$2.50 Reg. \$4.00 each. Sale Price \$3.40 Corset Covers. Reg. \$1.45 each. Sale Price \$1.16 Reg. \$1.55 each. Sale Price \$1.24 Pink Crepe de Chene Seersucker Knickers. Reg. 50c. pair. Sale Price 40c. Stanfield's Underwear Envelope Chemise. Reg. \$3.30 each. Sale Price \$2.74
Reg. \$3.45 each. Sale Price \$2.87
Reg. \$4.65 each. Sale Price \$3.30
Reg. \$4.80 each. Sale Price \$4.63 (Sizes 36 and 38.)
Reg. \$1.90 each. Sale Price \$1.72
(Sizes 40 and 42.)
Reg. \$2.25 each. Sale Price \$2.02