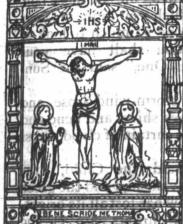

## Glacier Window Pecorations.

Aug. 80, 1888.]

SAMPLE for 25 cts. by mail SEND FOR CIRCULAR.

Stained Glass Windows at small cost. Patent "Glacier Window Decoration. This is a series of Transparent Designs from the simplest to the most elaborate, enabling any person with a reasonable amount of taste and ingenuity to produce patterns on windows, having all the beauty of real Stained Glass at small cost. So many windows have a bad outlook, which may be made to look very handsome by applying the Glacier. The miniature design of the Crucifixion is 2xx16, and is got up in colours that could not be produced in the real for \$40, for which we charge \$6 put up. We have among others suitable for churches the Virgin and Child, XVth Century; St. Peter and St. Paul, XVth Century; The Visitation, do.; The Annuciation, do.; St. John the Baptist and St. Joseph, do.; The Last Supper, XVIth Century; St. Vincent of Paul, St. Francis of Sales, XIIIth Century; St. Joseph, etc., etc. Beautiful designs for Library, Study, Reception, or Drawing Rooms. Call and examine at 78 Yonge Street.