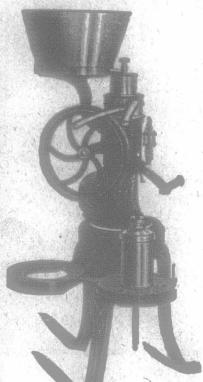

# The National

CAPACITY: Style B-250 lbs. per hour. Style No. 1—330 to 350 lbs. per hour. Style No. 1 A—450 to 500 lbs. per hour.

### Stands First.

This is no vain boast. Others may claim this place, but the National Cream Separator soon proves its superiority when brought into competition with

The National is as represented. The closeness of its skimming has not to be sacrificed to keep up its advertised capacity. It makes smooth cream, which

is easy to churn. It turns easily, is quickly cleaned, having so few parts, and these easily adjusted.

Its milk tank is conveniently low, and its gearing enclosed. Send for terms to

The Creamery Supply Co., Guelph, Ont., The T. C. Rogers Co., Guelph,