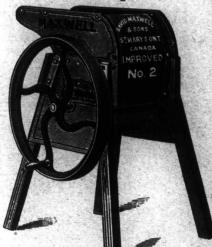

## DAVID MAXWELL & SONS, ST. MARY'S. ONTARIO.

The most modern—from new and improved patterns. Durable, Powerful, and Efficient. Send for Catalogue with full description.

**Root Pulpers** 4 DIFFERENT Slicers.

Improved Roller Bearings. Power or Hand Machines. Pulping or Slicing Cylinders.

ALL MODERN IMPROVEMENTS WILL BE FOUND ON THE

FULL DESCRIPTIONS.

9 CORDS IN 10 HOURS

LIVE STOCK AUCTIONEER. rout thousands. First order secures agency. Address from thousands. First order secures agency. Address FOLDING SAWING MACHINE CO., Solven Machine