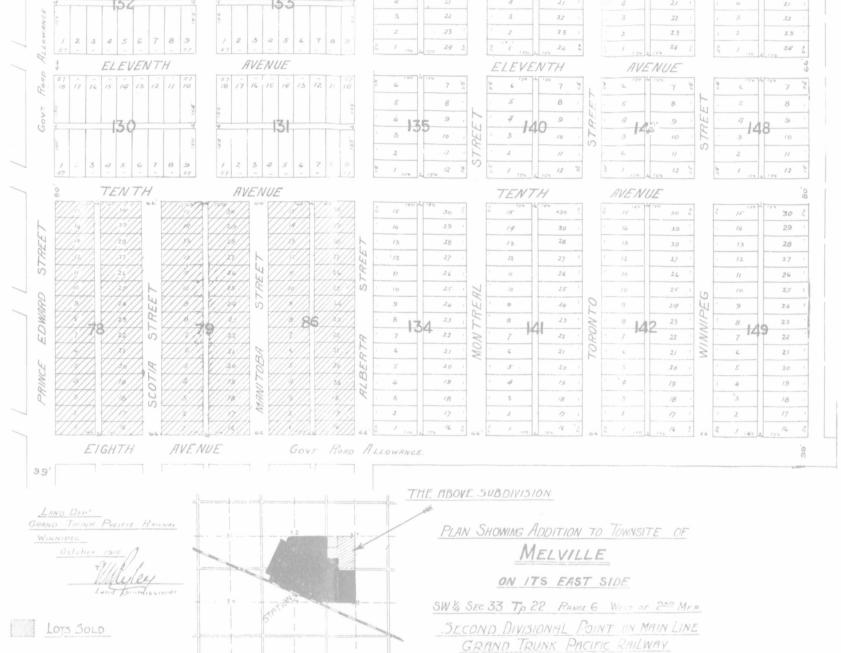

the map. These lots are the same depth as the other corner lots in All corner lots in these four Blocks are \$175 each. All inside lots in these Blocks are \$125 each. But where a corner lot and an adjoining inside lot is purchased, a discount of \$25 will be allowed, that is a corner lot and an adjoining inside lot in these four blocks may be purchased for \$275. We call the attention of prospective purchasers of corner lots to the many advantages of buying also an adjoining inside lot, which will a frontage of 155x114 feet. Many corner lots sold by others are only 25x110 feet, yet the demand for lots in the important Western Canada cities is so great that lots of this size sell readily. Those who purchase a corner and an adjoining inside lot will have six lots (lacking one foot), each 26x114 feet. Another advantage is that in erecting a dwelling house or stores the building can front on either street, whereas if the purchaser owned but one 57 foot lot he would not have this choice.

All other corner lots are 50x150 feet, excepting Blocks 135, 140, 143 and 148, which are 55x150 feet. The price of these corner lots is \$150 each. All inside lots are \$100 each. A corner lot and an adjoining inside lot having a frontage of 150 x100 feet, may be purchased for \$225, or a saving of \$25, payable on the terms stated above. It will be noticed that those who purchase a corner lot and an adjoining inside lot in Blocks 135, 140, 143 and 148 will secure a frontage of 150x110 feet, at the same price, namely, \$225.

All lots have 20 foot lanes in rear.

No interest is charged on deferred

Perfect title issued direct from the Grand Trunk Pacific.

No taxes to pay on these lots until the year 1912.

If selection of lots made by our representative is not satisfactory. The Grand Trunk Pacific Railway Company guarantee to give the purchaser his choice of lots remaining unsold, at the same price, or refund all money paid.