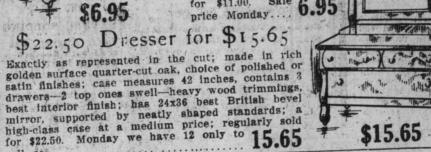

\$23.50 Dresser for \$16.95 Just like the illustration, in rich golden surface quarter-cut oak, polished or satin finishes; case measures 22x42 inches, has four drawers-two top ones swelllock to each drawer; heavy wood trimmings, best interior drawer construction; has 30x30 best British bevel mirror; regularly priced at \$23.50. 12 only to