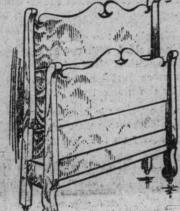

sell Mon-day at... 16.95 Stand to match above; reg. 4.95 A Handsome Bed for \$6.95

Just like the illustration here shown; made in rich golden surface quarter-cut oak, choice of polished or satin finishes; this bed matches either dresser illustrated elsewhere on this page; is 58 inches high by 4-6 wide, and excellently finished in every particular and substantially made; regularly sold for \$11.00. Sale 6.95