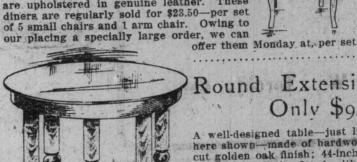

These Handsome Diners \$17.25 per Set

Just like the illustration; made of selected quarter-cut oak, golden finish, hand polished, very strongly constructed throughout; seats are upholstered in genuine leather. These diners are regularly sold for \$23.50-per set of 5 small chairs and 1 arm chair. Owing to

Round Extension Tables Only \$9.75

A well-designed table—just like the illustration here shown—made of hardwood, with a quartercut golden oak finish; 44-inch round top and extends to six feet; fitted with deep rim and five heavy colonial legs; well finished throughout; heavy colonial legs; well limber regularly sold for \$13.75. Sale price 9.75 Monday ......