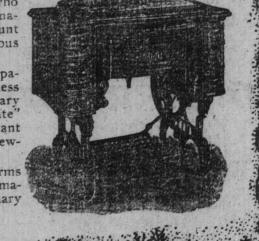

Round Extension Tables Only \$9.75

A well-designed table—just like the illustration here shown—made of hardwood, with a quartercut golden oak finish; 44-inch round top and extends to six feet; fitted with deep rim and five heavy colonial legs; well finished throughout; heavy colonial legs; well limber regularly sold for \$13.75. Sale price 9.75 Monday ......