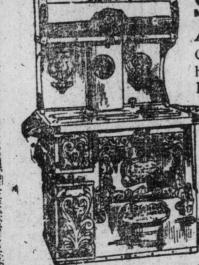

## Dining-Room Furniture

Three examples of what is offered at little prices in this important department Monday.

\$29.50 Buffet for \$21.75

Just like the illustration; splendidly made in hardwood, with a rich quarter-cut surface oak finish; case contains one long linen drawer, two cutlery drawers one lined for silverware—large double cupboard, extra large British pevel plate mirror in top, with long display shelf supported by neatly shaped standards; the design is colonial, and regularly worth \$29.50. Specially priced Monday for