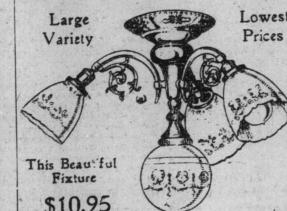

**Steel Ranges** At February Prices

handsome "Treasure" Steel Range, which has size holes

On Monday we will offer this

on top, 16-inch oven, deep fire box, duplex grate, and high warming oven, ebony finish, with elegant nickel-plated trimmings; a range that is guaranteed in every respect; regularly sold for \$40 Mon- 32.75 Easy terms can be arranged on the purchase of this range if desired. ELECTRIC FIXTURES

\$10.95

Electric Domes, in amber and green, complete with five inch fringe to match, heavy bent art glass with brush brass trimmings and heavy brass chain; regularly up to \$22.50. 17.45 Your choice Monday for