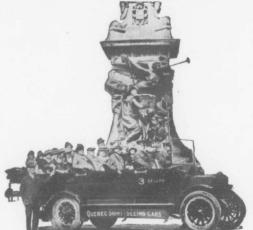

# IN AUTOBUSES MARKED

### Q. R. L. & P. Co.

"Affiliated with the Gray Line"

Sight Seeing Car leaves Place d'Armes Square facing Chateau Frontenac Daily at 9, 10, and 11 A.M., 2,3,4, and 5 P.M.

ALSO

## **Special Evening Trips**

Pleasant drive of one hour and forty-five minutes visiting points of interest. RETURN FARE......\$1.00

Trip to Ste. Anne de Beaupré and Montmorency Falls four hours drive. 9.30 A.M. and 1.30 P.M. RETURN FARE...... \$3.00