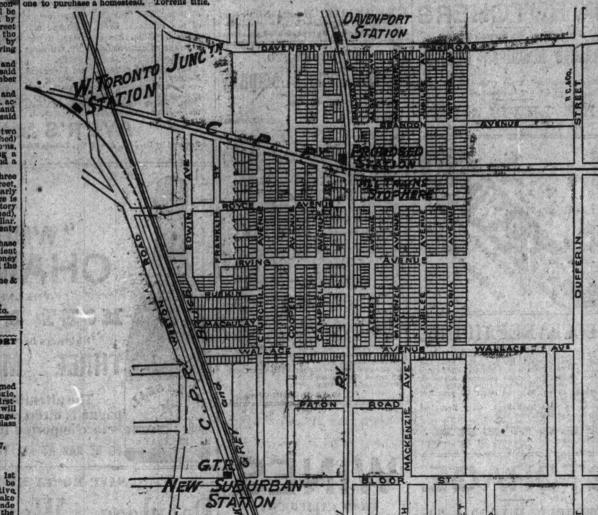

THOMAS BEASLEY.

By order, A. GOBEIL,

PROPERTY FOR PURCHASE IN LOTS RAPIDLY TAKEN UP.

Distance from Union Station 10 to 15 minutes, and distance is measured by the time it takes to el over it. There are many localities in Toronto where land is five times as high as in this propand from which it will take an hour or more to get to the business centre. As with all other s, so with Toronto, the future growth will be determined chiefly by the facility of

There is no locality in or about Toronto which, the price of the land being considered

FOR LOTS OR BLOCKS APPLY TO

TORONTO

Great Bargains This Week

NICE SILK HAT for \$3.50, worth 185

DIRECT IMPORTERS.

FOR PORRIDGE, ETC.