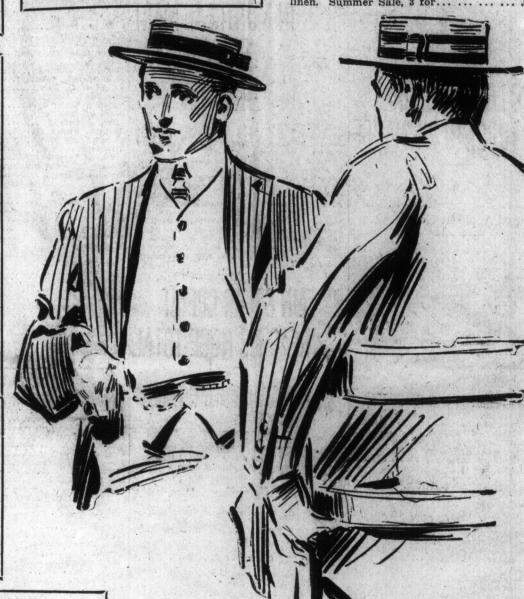

# Maple Leaf Sale at Simpson's—Last Day Before the Holiday store hours—8.30 A.M. TO 5.30 P.M., CLOSING SATURDAYS AT 1 P.M. DURING JUNE, JULY AND AUGUST.

We Want to Show You What a Fine Suit a Man Can Buy for \$15

You've heard of fifteen dollars' worth of suit beforebut we doubt if ever you've seen such value as this we offer for Wednesday. From five to fifteen dollars more could be asked for these suits in the regular way.

Regularly \$20,00, \$22.50, \$25.00 and \$28.50 suits. These best quality suits offer an exceptional opportunity Wednesday morning. They are broken lines from our regular stock, comprising a great number of lines, two, three and sometimes more of a line, but in all every size. Materials are English worsteds and tweeds in browns, grays, mixed colorings and fancy blues, with stripe pattern. Made by the best American and Canadian manufacturers in fashionable single-breasted sack styles, medium and high cut single-breasted