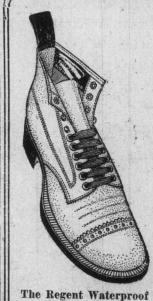

# Men's

Our New Fall Styles in Men's Boots just opened.

The REGENT SHOE at \$5.00 is by far the best value this season. In Black Alaska Calf, Waterproof Blucher, with viscolized soles and bellows tongues.