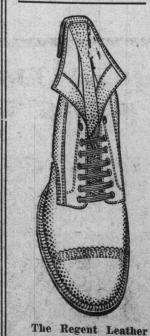

Lined Blucher.

In Box Calf, Blucher, two full soles, leather lined; an ideal Fall Boot, with nobby or straight lasts. A Shoe that will serve you

PARKER & MONROE,

LIMITED. THE SHOE MEN.

Advertise in The Evening Telegram