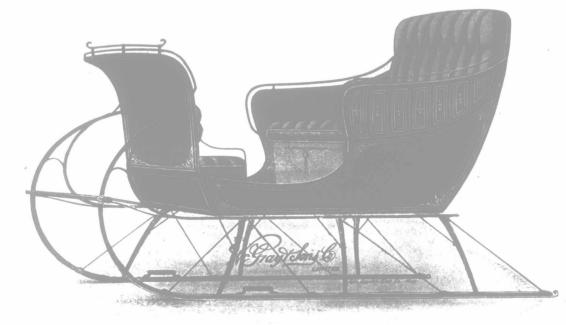

## Selected, Seasoned, Second-Growth Hickory

GEARS, BENT KNEES AND RUNNERS under all the celebrated

WM. GRAY & SONS

STRATHCONA.

# Cutters and Sleighs

Which gives them exceptional value over other makes. All these cutters have removable lazybacks.