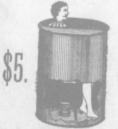

## TREE'S IMPROVED HYGIENIC BATH CABINET

FOR MEDICAL AND FAMILY USE.

In operation, 30 x 43 inches, Weight 5 Pounds.

Collapsed, 21 x 30 inches

\$5.

Packed for Shipping, 2½ x 15 ins. \* A Sure Remedy for LA GRIPPE.

A Balm for that Tired Feeling.

A Boon to RHEUMATICS.

If you value your health investigate. A perfect substitute for the water bath.

Provincialists. — Send stamps for descriptive circular.

E. M. TREE, ST. JOHN, N. B.