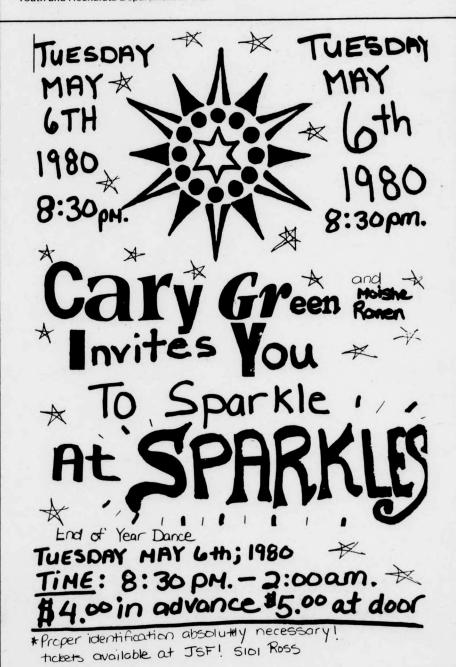

\$1660.00 U.S. with option to stay

\$150.00 deposit

For application and further information write:

Jewish Student Federation

Room S101, Ross Building, York University, 4700 Keele Street, Downsview, Ontario

or phone Moshe (evenings) 226-0691