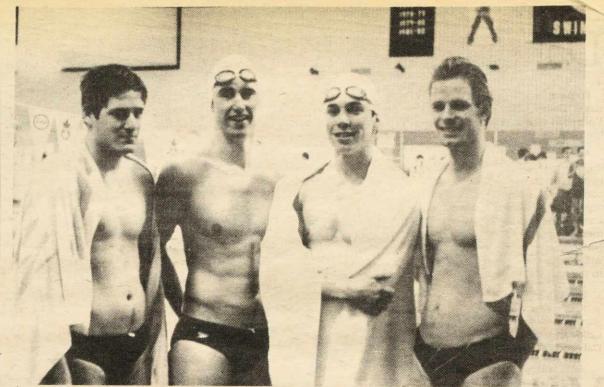

Dalhousie's "A" 800-metre Freestyle Relay Team took second spot in their event in last weekend's AUAA Invitational at Dal. Left to right are Bill Greenlaw, Ron Stegen, Andy Cole and John Burns.