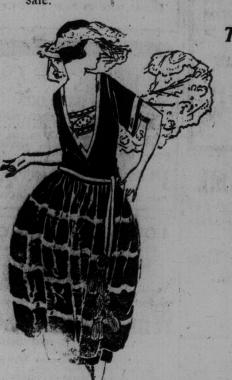

# The Afternoon Dresses Revel in Rare Embroideries and Beadings

One in taupe georgette has the new accordeon-pleated tunic and is exquisitely beaded in amber, red and black crystals.

Buff and marine blue georgette combine in a lovely dress elaborated by embroidery in brown and gold and an old gold rope girdle.

Flesh Georgette in a Summer teafrock dotted here and there with great jet-beaded flowers and finished with a black cord-girdle.

Navy Georgetic, heavy with jet beads, in handsome lattice design.

Navy satin, with elegant vestee in old gold and Oriental-toned brocade.

These and scores of other equally fascinating models in navy, taupe, midnight, black, pastel shades and enchanting combinations. Each at just half-price today.