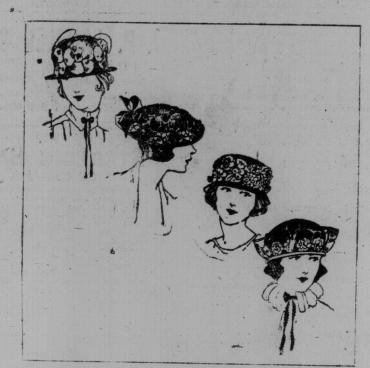

#### Seven Glass Show Cases of Trimmed Hats \$7.45 and \$11.45

So many clever styles as to beggar all description—indeed, there are no two alike. The best selling colors of the season are here and many of them are in the fashionable transparent effect with flower or fancy feather trimming. Some are in solid black.

Regularly \$10.50 to \$12.50. Today ..... 7.45
Regularly \$15.00 to \$20.00. Today ..... 11.45

\$4.50 Banded Sailors at \$1.95

Handsome Flower Wreaths From Overseas

A wonderful assortment of beautiful styles in the new mixed colors. Each, \$1.00 to \$3.50.