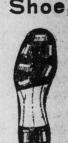

A Pair of Knee Pads for \$1.00

They are made of khaki cloth with heavy padding. Held in place by wide elastic bands. Price, \$1.00.

Here's the "Stall" and "Dean" Shoe, \$6.00

It is, perhaps, one of the most popular of Rugby Boots. It is of excellent leather, fitted with "Yale" cleats and protection plates that make it impossible for cleats to work up into the boot. Sizes 3 to 8. Pair, \$6.00. -Fifth Floor,