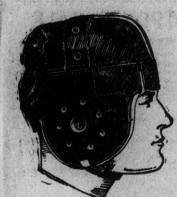

DAY,

This is a Heavily Moulded Leather Rugby Helmet

with thick padding and open sides to permit free ventilation. It is fitted with leather sweathand and an adjustable front piece to prevent helmet slipping with strenuous use. Price, \$10.00.

To Protect the Collar Bone

A shoulder Collar Pad, made of heavy white felt, with leather shoulder caps padded with white felt. popular protector because it permits free, easy action,

At \$6.00 is a Rugby Helmet

It's made of a firm black leather, heavily padded with white felt, and of a shape that fits the head snugly. Price, \$6.00.

For the Nose and Mouth

Many a man has been permanently disfigured by a broken nose or an injured mouth contracted in a rugby game. A rubber nose mask and mouthpiece can always be depended on for protection. Price, \$1.00.