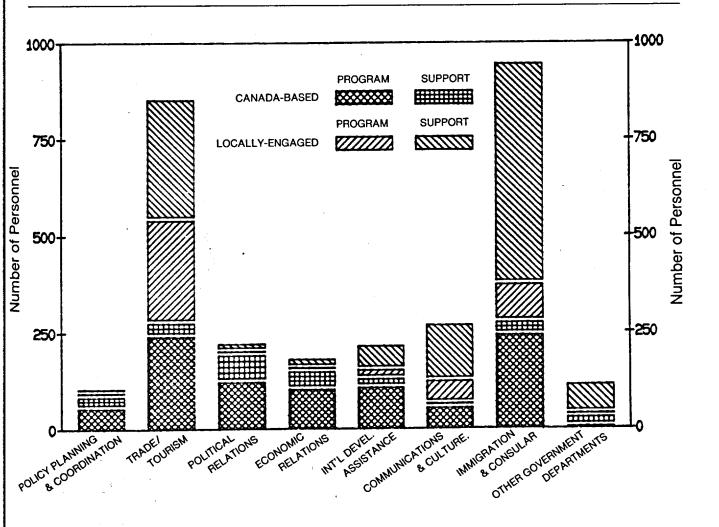

## DEPLOYMENT OF PERSONNEL ABROAD BY PROGRAM

(Canada-based and locally-engaged employees)

|                                          | Program personnel |                     | Support personnel |                     |
|------------------------------------------|-------------------|---------------------|-------------------|---------------------|
|                                          | Canada-<br>based  | Locally-<br>engaged | Canada-<br>based  | Locally-<br>engaged |
| Policy planning and co-ordination        | 54.5              | 0.3                 | 29.4              | 11.9                |
| Frade and industrial development         | 208.0             | 222.5               | 32.1              | 270.8               |
| Tourism                                  | 25.9              | 39.5                | 0.1               | 38.2                |
| Political relations                      | 125.5             | 3.2                 | 71.2              | 26.2                |
| conomic relations                        | 105.3             | 7.0                 | 45.9              | 25.0                |
| nternational development assist-<br>ance | 106.5             | 23.2                | 21.8              | 62.2                |
| Communications and culture               | 53.5              | 58.6                | 10.5              | 144.9               |
| mmigration and social affairs            | 205.7             | 91.5                | 12.9              | 456.0               |
| Consular affairs                         | 36.1              | 6.5                 | 19.4              | 112.9               |
| Administration                           | 116.3             | 11.8                | 421.5             | 1 965.5             |
| Other government departments             | 3.7               | 0.9                 | 24.2              | 86.4                |
| <b>Total</b>                             | 1 041             | 465                 | 689               | 3 200               |
| GRAND TOTAL                              | 5 395             |                     |                   |                     |