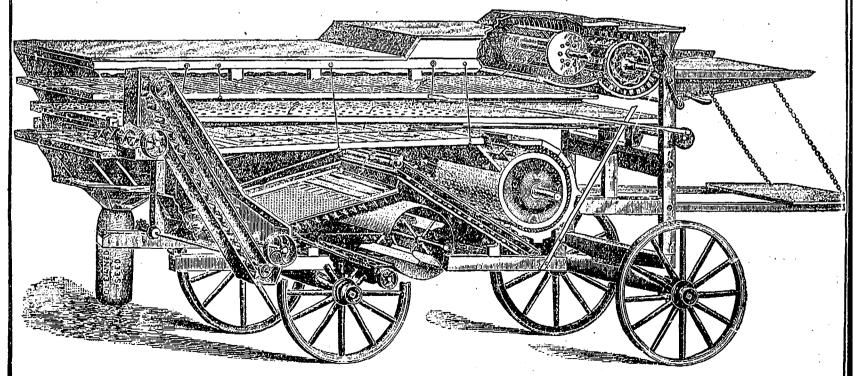

## MONITOR CLOVER HULLER.

Skeleton Cut, showing Interior of the "Monitor" Clover Huller and Tailing Elevator.

Has been thoroughly tested in Ontarió for two seasons, and has satisfied both Thresher and Farmer that it has no equal.

The art of Clover Threshing, Hulling and Cleaning has been Revolutionized by the SAWYER & MASSEY CO., Ltd., Clover Huller, the "Monitor."

Sawyer & Massey Co., Ltd., Hamilton, Can.