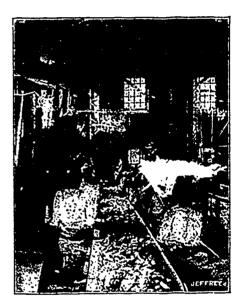

## UTILIZING A JEFFREY RUBBER BELT CONVEYER

AS A PICKING TABLE IN SOUTH AFRICA Elevating Conveying Catalog No. So Mailed Free.

The Jeffrey Man'f'g. Company, COLUMBUS, OHIO,

WE MANUFACTURE

STAY BOLT TAPS, all diameters and lengths up to 94 inches SPINDLE STAY BOLT TAPS and TAPS for Screw Machines, and TAPS for all uses,