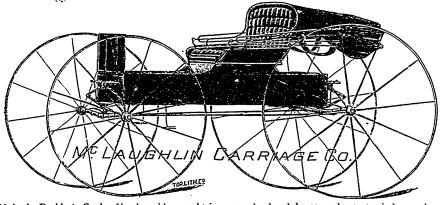

## ....The Best is Always the Cheapest at any Price....

H's our No. 31/2 Speeding Buggy. It's a beauty, and tough as whalebone.

34 wheels, Double A. Grade; 34 axles with wrought iron case hardened boxes, and patent noiseless washers. Body, 20 or 22 in, wide. Top and back removable. Seat full lined, velvet carpet, etc. Special all through.

They're all wanters! Catalogue and nearest agent's address free.

60 Styles, but ONE GRADE ONLY, and that the best.

THE McLAUGHLIN CARRIAGE CO.
OSHAWA, ONTARIO