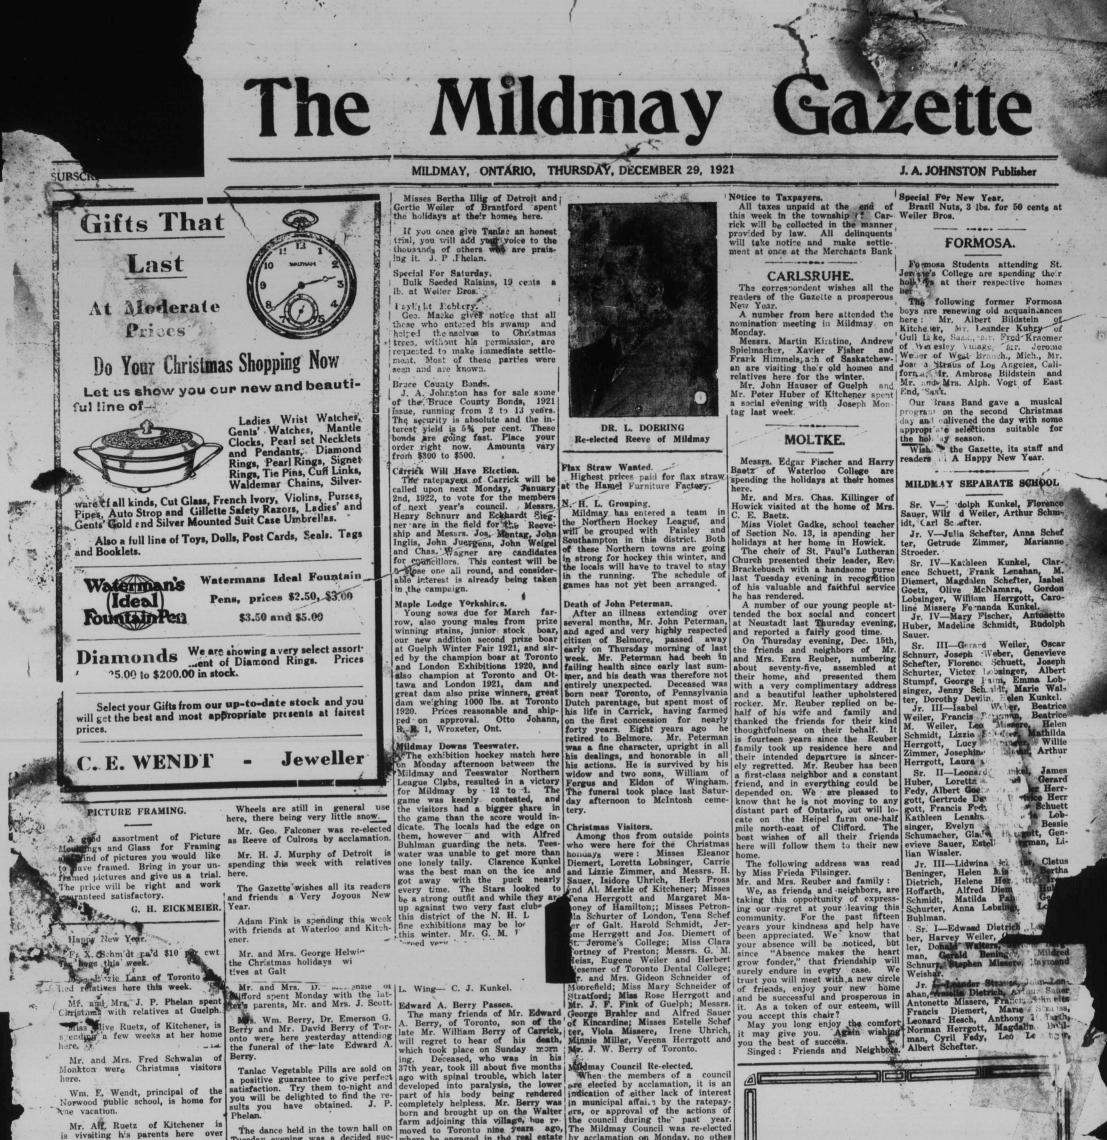

THIS ORIGINAL DOCUMENT IS IN VERY POOR CONDITION

1726

| here.<br>Wm. F. Wendt, principal of the<br>Norwood public school, is home for<br>one vacation.<br>Mr. Alt, Ruetz of Kitchener is<br>is vivaiting his parents here over<br>the holidays.<br>Mr. Seraphine Schwartz is spend-<br>ing a week with friends in Preston<br>and Kitchener.<br>Tanlac is appetizing, invigorating<br>and strengthening. Try it and be<br>convinced. J. P. rhela.<br>Mr. and Mrs. Philip (Dip) Lob-<br>singer, of Owassa, Mich., are visit-<br>ing at the former's parents, Mr. and<br>Mr. Sos. L. Lobsinger, this week.<br>Messrs. Kaufman and Darling paid<br>\$10 per cwt. for hogs last Saturday.<br>The holidays will not interfere will ship<br>next Saturday as usual. | Tanlac Vegetable Pills are sold on 3<br>positive guarantee to