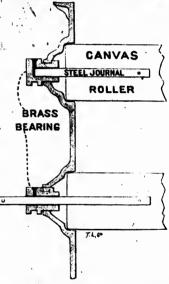

self adjusting trees to be the street of a bear and be serve and from . The Is our Steel Elernor Side. Durability is a Special Study with us in the construction of our No. 8 Binder. and where combined with means to avoid any chance of needless friction, or cramping in the working parts, a very important double object is attained. To entirely avoid this, we use the best of perfectly true, cold rolled steel for the journals of our canvas rollers. These run in seif adjustable, interchangeable, brass thimble bearings, accurately bored out and fitted, which makes bearings practically indestructible, as to wear, and absolutely free from any cramping or extra friction, and causing our No. 8 Binder to run much The canvas rollers are all capped lighter than any other made. by the ends of the rollers projecting into a recess in the elevator sides, completely.

Our outside oiling safety capped end Canvas Rollers. See how the end of the roller is protected. No possibility for damp

straw to wind. The hardened steel journals with self adjusting Brass Bearings are the best and most durable ever made. All bearings oiled from outside of machine. No searching and trouble to find oil holes. -7--